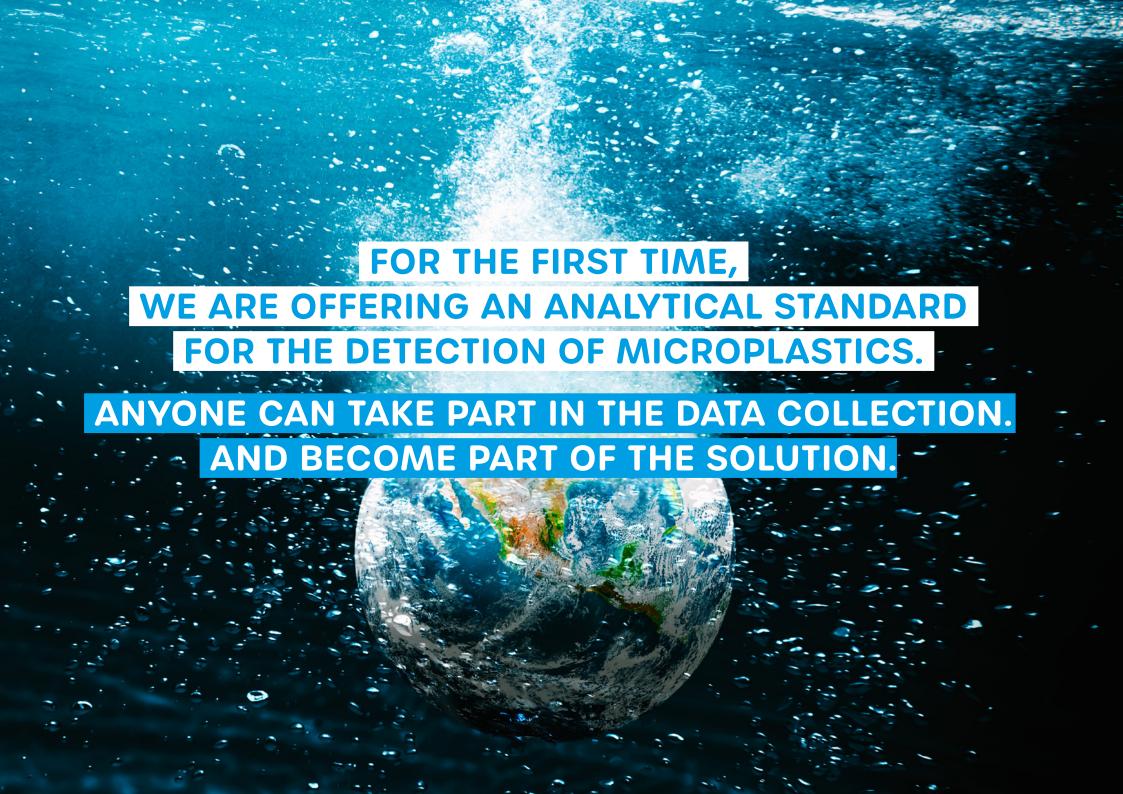

TRACKING DOWN
MICROPLASTICS.
TOGETHER.

In 2023, together with students and teachers, we were able to analyse over 50 bodies of water and over 400 wastewater treatment plant effluents for microplastics in our WASOMI Lab.

WE HAVE PUBLISHED THE RESULTS OF THE WATER ANALYSIS HERE. By providing an analysis kit for schools, educational institutions, and interested parties, we would like to motivate many people (nationally and internationally) to collect water samples according to the provided instructions and send these to us for microplastic analysis. The collected data will be displayed in the Wasser 3.0 App.

Together with the data sets that are scientifically published and available online, this will provide a comprehensive view of the problem, but also - and this is much more important - OF THE SOLUTIONS.