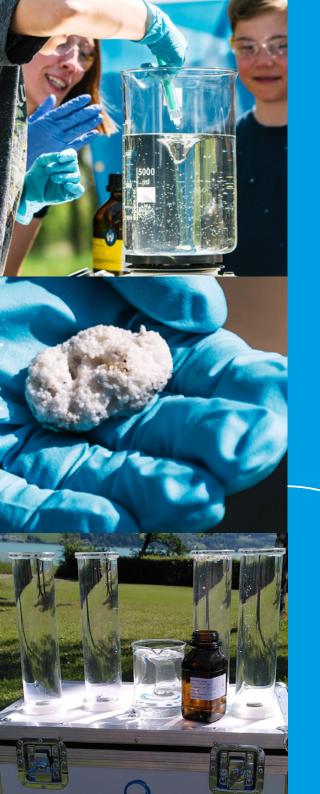

TRACKING DOWN
MICROPLASTICS.
TOGETHER.

In 2023, together with students and teachers, we were able to analyse over 50 bodies of water and over 400 wastewater treatment plant effluents for microplastics in our WASOMI Lab.

WE HAVE PUBLISHED THE RESULTS OF THE WATER ANALYSIS HERE. By providing an analysis kit for schools, educational institutions, and interested parties, we would like to motivate many people (nationally and internationally) to collect water samples according to the provided instructions and send these to us for microplastic analysis. The collected data will be displayed in the Wasser 3.0 App.